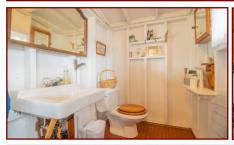

## A-Frame Waterfront Cabin

turned into a cozy family summer cottage on Tumbo Channel. The main level is a grand open space containing a Cooking area; a Dining area; a Lounging area; a Sleeping area, full of rustic charm. There is electric heat and running water. There is an indoor 2-piece bathroom & an outdoor shower. There is a spacious loft for additional sleeping. A waterfront sundeck stretches across the full length of the cabin where you can put your feet up and watch the sea life play in front of you. There are a few shoreline stairs for easy access to the ocean where you could launch your kayaks or go for a swim. A great Getaway property.