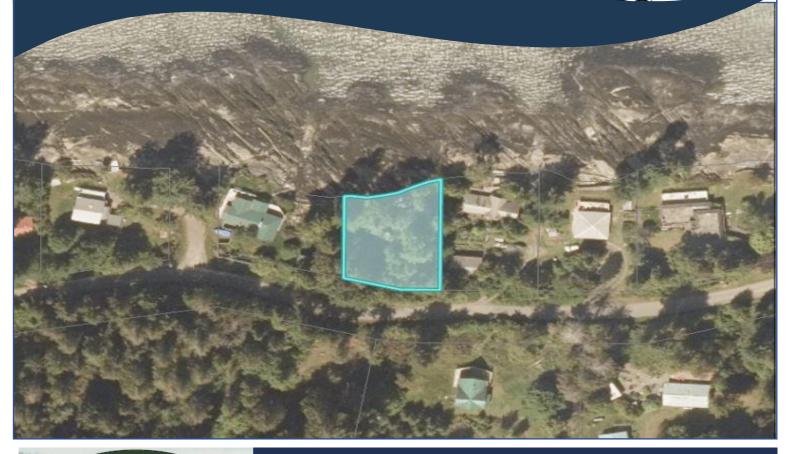

or 2-piece bathroom & an outdoor shower. There is a spacious loft for additional sleeping. A waterfront sundeck stretches across the full length of the cabin where you can put your feet up and watch the sea life play in front of you. There are a few shoreline stairs for easy access to the ocean where you could launch your kayaks or go for a swim. A great Getaway property.

Opportunity knocks!!



## Property Details







Year Built: 1960

Lot Acres: 0.27

Bedrooms: 0
Bathrooms: 1

Fin SqFt: 639

Unfin SqFt: 0

Bsmt: crawl space

Water: drilled well

Waste: Septic

**Foundation:** Pillar/Post/ Pier

Piliai/Posi/ Piei

Roof: Metal

Ext Fin: Wood

Heat: Electric

FP Location:

Living Room

Lot Features:

-Walk on Waterfront

-Private



## Plot Plan and Aerial View



667 Tumbo Channel Rd





## Google Area Map



<u>DISCLAIMER:</u> While every effort is made to provide reliable information, Dockside Realty Ltd. makes no representations or warranties as to the accuracy of this brochure.

All measurements are approximate and the buyer is responsible for verifying all data provided.