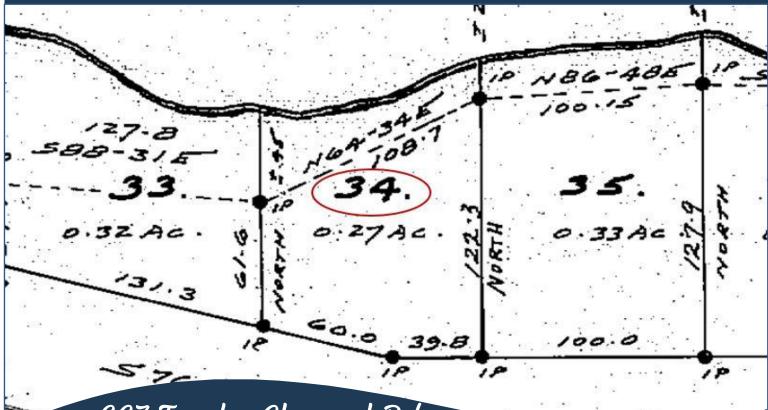

water. There is an indoor 2-piece bathroom & an outdoor shower. There is a spacious loft for additional sleeping. A waterfront sundeck stretches across the full length of the cabin where you can put your feet up and watch the sea life play in front of you. There are a few shoreline stairs for easy access to the ocean where you could launch your kayaks or go for a swim. A great Getaway property.

Opportunity knocks!!



## Property Details







Year Built: 1960

Lot Acres: 0.27

Bedrooms: 0
Bathrooms: 1

Fin SqFt: 639

Unfin SqFt: 0

Bsmt: crawl space

Water: drilled well

Waste: Septic

**Foundation:** Pillar/Post/ Pier

Piliai/Posi/ Piei

Roof: Metal

Ext Fin: Wood

Heat: Electric

FP Location:

Living Room

Lot Features:

-Walk on Waterfront

-Private



## Plot Plan and Aerial View



667 Tumbo Channel Rd





## Google Area Map



<u>DISCLAIMER:</u> While every effort is made to provide reliable information, Dockside Realty Ltd. makes no representations or warranties as to the accuracy of this brochure.

All measurements are approximate and the buyer is responsible for verifying all data provided.