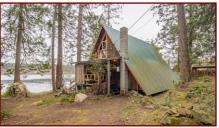

## A-Frame Waterfront Cabin

turned into a cozy family summer cottage on Tumbo Channel. The main level is a grand open space containing a Cooking area; a Dining area; a Lounging area; a Sleeping area, full of rustic charm. There is electric heat and running water. There is an indoor 2-piece bathroom & an outdoor shower. There is a spacious loft for additional sleeping. A waterfront sundeck stretches across the full length of the cabin where you can put your feet up and watch the sea life play in front of you. There are a few shoreline stairs for easy access to the ocean where you could launch your kayaks or go for a swim. A great Getaway property.