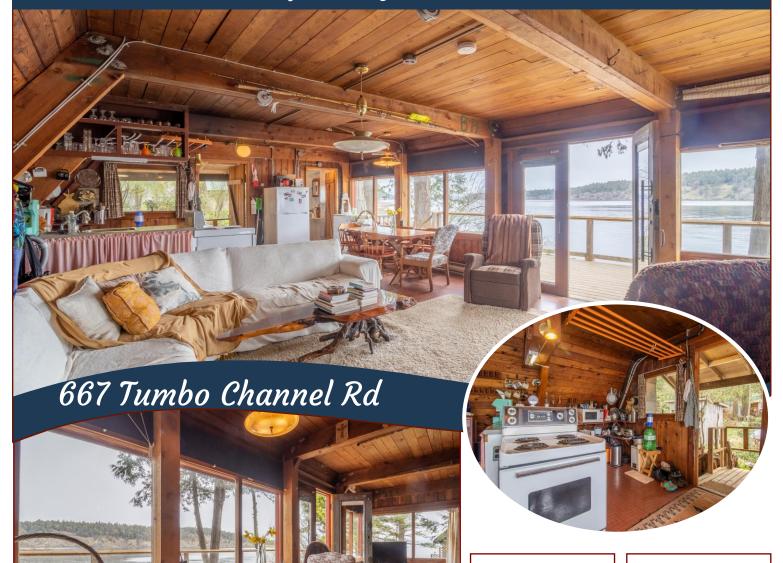

## A-Frame Waterfront Cabin

turned into a cozy family summer cottage on Tumbo Channel. The main level is a grand open space containing a Cooking area; a Dining area; a Lounging area; a Sleeping area, full of rustic charm. There is electric heat and running water. There is an indoor 2-piece bathroom & an outdoor shower. There is a spacious loft for additional sleeping. A waterfront sundeck stretches across the full length of the cabin where you can put your feet up and watch the sea life play in front of you. There are a few shoreline stairs for easy access to the ocean where you could launch your kayaks or go for a swim. A great Getaway property.