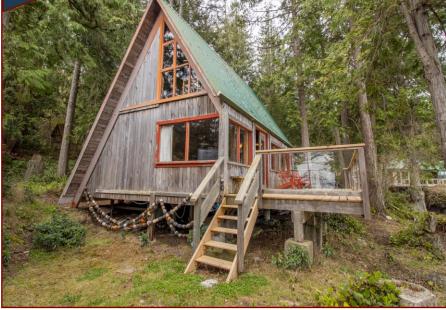

## A-Frame Waterfront Cabin

turned into a cozy family summer cottage on Tumbo Channel. The main level is a grand open space containing a Cooking area; a Dining area; a Lounging area; a Sleeping area, full of rustic charm. There is electric heat and running water. There is an indoor 2-piece bathroom & an outdoor shower. There is a spacious loft for additional sleeping. A waterfront sundeck stretches across the full length of the cabin where you can put your feet up and watch the sea life play in front of you. There are a few shoreline stairs for easy access to the ocean where you could launch your kayaks or go for a swim. A great Getaway property.