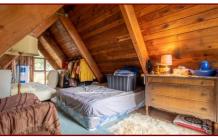

## A-Frame Waterfront Cabin

turned into a cozy family summer cottage on Tumbo Channel. The main level is a grand open space containing a Cooking area; a Dining area; a Lounging area; a Sleeping area, full of rustic charm. There is electric heat and running water. There is an indoor 2-piece bathroom & an outdoor shower. There is a spacious loft for additional sleeping. A waterfront sundeck stretches across the full length of the cabin where you can put your feet up and watch the sea life play in front of you. There are a few shoreline stairs for easy access to the ocean where you could launch your kayaks or go for a swim. A great Getaway property.