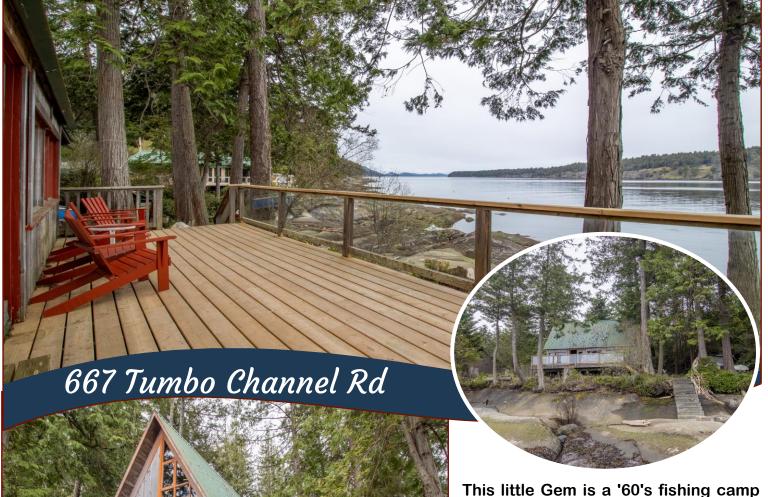

## A-Frame Waterfront Cabin

turned into a cozy family summer cottage on Tumbo Channel. The main level is a grand open space containing a Cooking area; a Dining area; a Lounging area; a Sleeping area, full of rustic charm. There is electric heat and running water. There is an indoor 2-piece bathroom & an outdoor shower. There is a spacious loft for additional sleeping. A waterfront sundeck stretches across the full length of the cabin where you can put your feet up and watch the sea life play in front of you. There are a few shoreline stairs for easy access to the ocean where you could launch your kayaks or go for a swim. A great Getaway property.

## Plot Plan and Aerial View

667 Tumbo Channel Rd